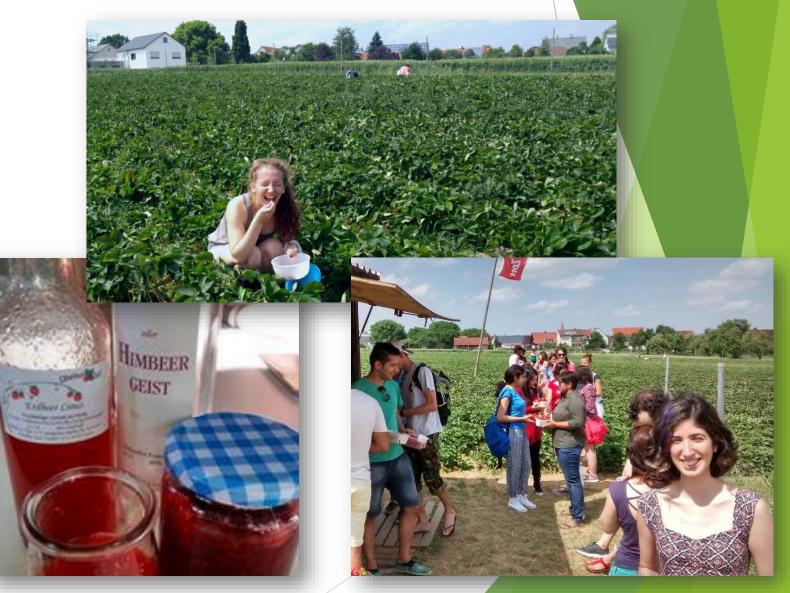

### **Special Events - Strawberry Picking**

WE'RE GOING ... **Strawberry** picking! (AND THEN MAKING JAM TOO!) SATURDAY 18 JUNE, 2PM NEAR UNIVERSITY ULM Registration and info: stuve.international@uni-ulm.de