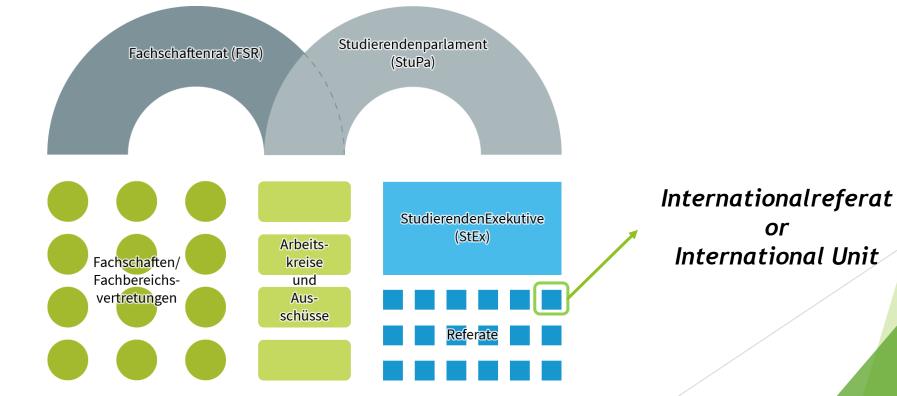

# Stule Stule International Unit

Supported by International Office

# StuVe International Unit History

- A part of the student union (StuVe)
- Inactive for a time but re-established in 2015 in collaboration with the International Office